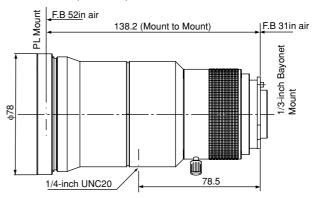

## **Specifications**

Conversion Ratio : x 0.47 Aperture : f / 1.4

Size length : 138.2 mm (Mount to Mount)

 $\begin{array}{lll} \mbox{Diameter} & : \ \ \mbox{$\phi 78$ mm} \\ \mbox{Weight} & : \ \ \mbox{$860$ g} \\ \mbox{Mount for lens side} & : \ \mbox{PL Mount} \end{array}$ 

Mount for Camera side : 1/3-inch Bayonet Mount

■ Dimensions (unit: mm)